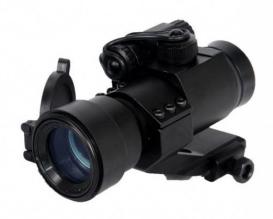

## Red and Green Dot scope with Cantilever Mount

https://sport-attitude.com//en/produit-12955-Red-and-Green-Dot-scope-with-Cantilever-Mount

| SKU    | Designation                                      | French Law  | Length (cm) | Diameter (mm) | Battery | Colors | MSRP                                       |
|--------|--------------------------------------------------|-------------|-------------|---------------|---------|--------|--------------------------------------------|
| A68642 | Red and Green Dot scope with<br>Cantilever Mount | Vente libre | 13          | 25.4 mm (1")  | LR44    | Black  | <b>62.00 € incl. tax</b> 37.20 € incl. tax |

The Lancer Tactical Red and Green Dot Dot Scope wih Cantilever Mount is a perfect piece of gear add to to a close quaters loadout. The cantilever mount grants the optic to be set foward minimizing margin of error when taking aim. It features a large viewing apeture that grants an airsoft player a great field of view and eye relief. The scope is an illuminate reticle to all the user to quickly acquire argets even in low light conditions. This product can be designated for many different uses and is a great to addition to an airsoft player's loadout.

- Flip up cover (x2) included
- Lenght 130 mm
- Perfect for quick target acquisition
- Cantilever Picatinny Mount included
- Click value at 100 Yards: 1 MOA
- Diameter 30mm
- Magnification 1 X
- LR44 batteries (x2) included