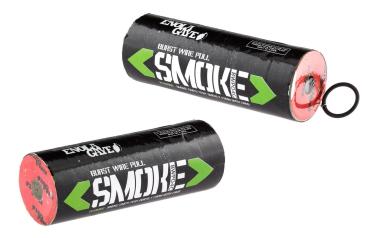

## The offensive smoke par excellence. A maximum of smoke in a minimum of time to enjoy the effect of surprise.

- Releases a wall of colored smoke in 20 seconds.
- Smoke production from both ends for maximum density.

This type of smoke releases a wall of colored smoke in 20 seconds. This fumigant was not designed to be kept in hand during combustion. This fumigant is essential in the arsenal of an airsoft player or paintball. If you need to cover yourself to cross an area without being hit, the double exit smoke will be your best chance.

- Blue color
- Dimensions: 38 mm. X 120 mm.
- Weight: 40 g.
- Water resistant: yes partially
- Ignition by pin
- Smoke production from both ends for maximum density.
- Ask Enola Gaye Smoke Display Stands for your store!