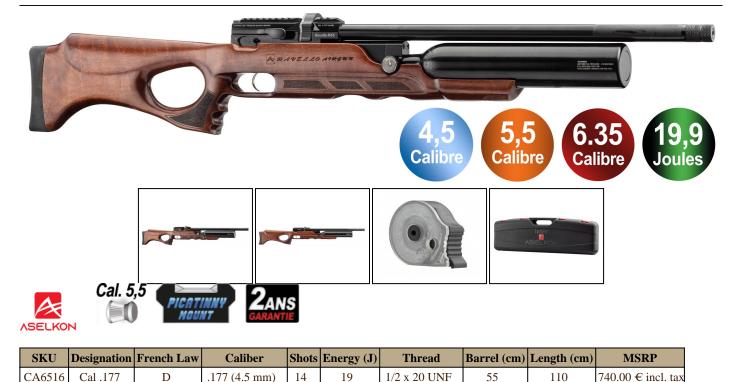

Air rifle PCP Aselkon RX6 RAVELLO Regulator Jet Black 19J

PORT-ATTITUDE — GROUPE EUROPARM — https://sport-attitude.com//en/produit-15611-Air-rifle-PCP-Aselkon-RX6-RAVELLO-Regulator-Jet-Black-19J

## A formidable precision for an unbeatable price with its walnut thumbhole stock

The PCP RX6 RAVELLO rifle is a pellet rifle with a striking design: its thumbhole stock in Turkish walnut optimizes its grip and the balance of the weapon.

2 pressure gauges are present on the rifle in order to precisely monitor the air pressure present in the 550 cc tank (200 bars maximum) and the pressure contained in the regulator. The latter ensures shots at constant pressure, which has the effect of greatly improving the regularity of the shots, and therefore the accuracy.

- DIN filling pin compatible with PCP A73411 pumps
- 1/8 NTP DIN adapter included
- Rifle delivered in a hard case in the colors of the brand
- 2 chargers included
- 1 set of O-rings for all leaks included
- 1/2 x 20 UNF male thread for silencer
- Aselkon-type 21mm mounting rail for telescope or red dot
- Comfort rubber butt plate
- Step by step
- Autonomy with 1 air refill (approximately): 110 shots in 4.5mm / 100 shots in 5.5mm / 85 shots in 6.35mm