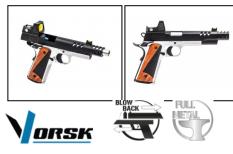

## Airsoft Cs-Defender Pro MEU based on 1911 gbb pistol, included BSD red-dot sight Content of the Packs:

6 mm airsoft

Vente libre

■ The response with RMR

Pack GBB gas VORSK CS

Defender Pro MEU Silver /

Black + BDS + 2 chargers

The DEFENDER PRO has an entirely new slide featuring 3 forward vent ports, a top slide ripple pattern and rippled slide grips. The design of the vent ports has been incorporated unto a new "twist and click" moderator that is very easy to remove. Included is a spare barrel bushing if it is the non-moderated look that is required. The pistol grips are a split wood/polymer construction, this leads to a striking design. Finally, a solid trigger is being used for the first time on a VORSK model.