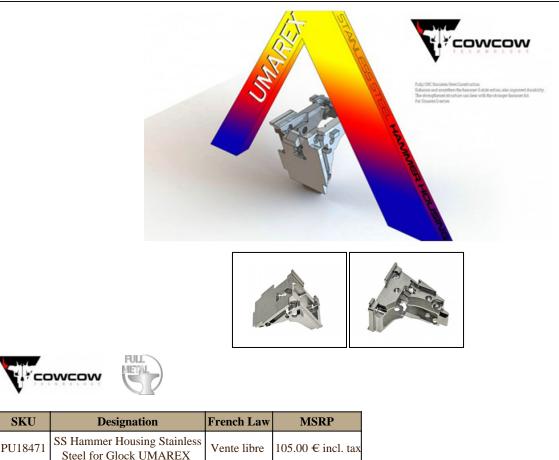

## Check out the Hammer Housing Stainless Steel cow cow for the Glock UMAREX series.

## **Features:**

- Full CNC stainless steel construction
- Improves and smoothes hammer and slide action, as well as improved durability.
- The reinforced structure can bear the stronger hammer blow.
- Compatible with Umarex/VFC Glock